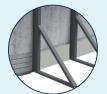

The oval pool brings the ultimate in style to your yard with a fun, flexible shape. Added engineering means long life, easy care and more useable yard space. Available with traditional angle bracing (A-frame) or a space-saving Narrow Buttress System (NBS). Your pool installs easily.

## **Technical Details**

Optional: 7 Colors Solar Lights, integrated into the top seats.

One piece resin foot collars/ connectors combo

A-frame Ovals heavy duty angle braces system

CORNELIUSPOOLS.COM

Availability of options are subject to change without notice. Product colors may vary due to photographic lighting and printing quality.