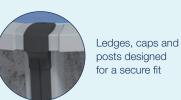

Our injected resin 8" ledges and 7" extruded resin uprights provides years of lasting beauty and quality. Unique interlocking resin caps, resin foot collars/ connectors combo, injected resin top and bottom tracks with injected resin top connectors complete the look and adds strength for a pool that will last for summers to come.