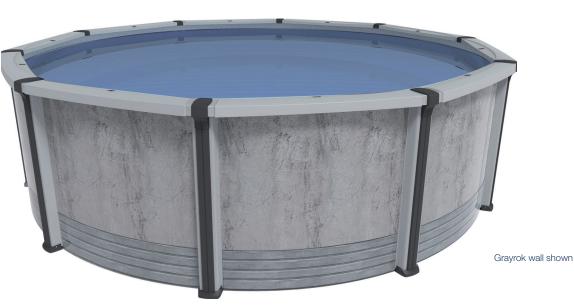

CORNELIUSPOOLS.COM

CORNELIUSPOOLS.COM

Our pool brings unique style and beauty to your yard with design-inspired walls. Urbain and Slate colored co-ordinated posts and top ledges add a graceful touch. This new Cornelius pool look complements any backyard, looks beautiful year after year and adds value to your lifestyle.

Our injected resin 8" ledges and 7" extruded resin uprights provides years of lasting beauty and quality. Unique interlocking resin caps, resin foot collars/ connectors combo, injected resin top and bottom tracks with injected resin top connectors complete the look and adds strength for a pool that will last for summers to come.