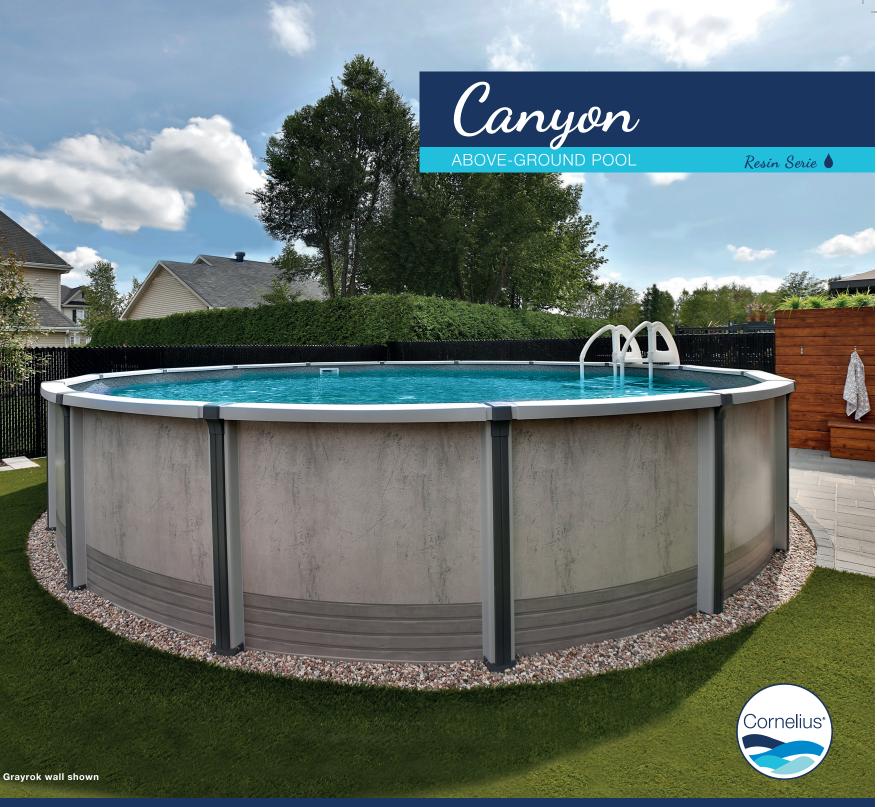

CORNELIUSPOOLS.COM

CORNELIUSPOOLS.COM

Our pool brings unique style and beauty to your yard with design-inspired walls. Urbain and Slate colored co-ordinated posts and top ledges add a graceful touch. This new Cornelius pool look complements any backyard, looks beautiful year after year and adds value to your lifestyle.

Our injected resin 8" ledges and 7" extruded resin uprights provides years of lasting beauty and quality. Unique interlocking resin caps, resin foot collars/ connectors combo, injected resin top and bottom tracks with injected resin top connectors complete the look and adds strength for a pool that will last for summers to come.