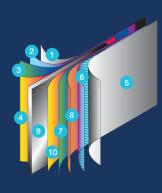

## **Steel wall Components**

- Plasticized SP coating
  Molten zinc coat
  Primer coat
  Application of an alkaline solution to cleanse the oxides
  - 5. Ultra-resistant polymer
  - 6. Heat-hardened inlay
  - 7. Primer coat
  - 8. Chromate anti-rust coat
  - 9. Steel wall core
  - 10. Application of an alkaline solution to cleanse the oxides