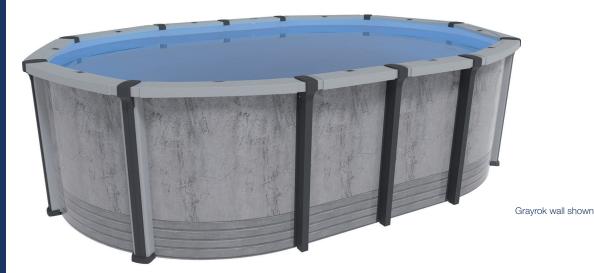

CORNELIUSPOOLS.COM

CORNELIUSPOOLS.COM

Our pool brings unique style and beauty to your yard with design-inspired walls. Urbain and Slate colored co-ordinated posts and top ledges add a graceful touch. This new Cornelius pool look complements any backyard, looks beautiful year after year and adds value to your lifestyle.

Our injected resin 8" ledges and 7" extruded resin uprights provides years of lasting beauty and quality. Unique interlocking resin caps, resin foot collars/ connectors combo, injected resin top and bottom tracks with injected resin top connectors complete the look and adds strength for a pool that will last for summers to come.

The oval pool brings the ultimate in style to your yard with a fun, flexible shape. Added engineering means long life, easy care and more useable yard space. Available with traditional angle bracing (A-frame) or a space-saving Narrow Buttress System (NBS). Your pool installs easily.